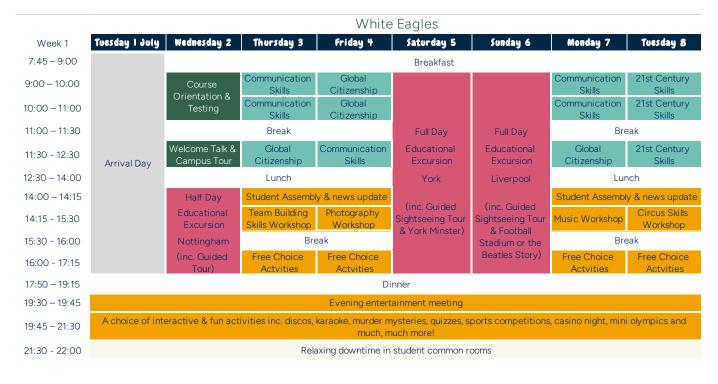

## **Nottingham University**



| Week 2        | Wednesday 9                                                                                                                                                           | Thursday 10              | Friday 11               | Saturday 12                                             | Sunday 13                     | Monday 14                     | Tuesday 15    |
|---------------|-----------------------------------------------------------------------------------------------------------------------------------------------------------------------|--------------------------|-------------------------|---------------------------------------------------------|-------------------------------|-------------------------------|---------------|
| 7:45 - 9:00   |